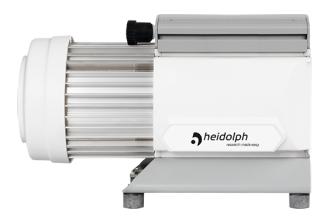

## Rotavac Valve Tec

P/N: 591-00160-00

- Recommended for solvents with low or medium boiling points
- Vacuum can be controlled via valve operated or manual vacuum controllers
- A Vacuum valve is necessary, if you want to combine this vacuum pump with the Hei-VAP Expert Control / Hei-VAP Ultimate Control rotary evaporators

## Rotavac Valve Tec - Technical Data

| Weight                               | 6 kg               |
|--------------------------------------|--------------------|
| Diaphragm pump                       | Two-stage          |
| Suction capacity                     | 0.75 m³/h          |
| Ultimate vacuum                      | 12 mbar            |
| Combinable with a condenser          | yes                |
| Power input                          | 80 W               |
| Dimensions without condenser (w/d/h) | 145 x 315 x 185 mm |