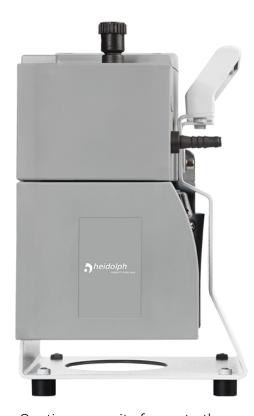

## Rotavac Valve Control

P/N: 591-00130-00

- Suction capacity for up to three rotary evaporators at the same time
- Vacuum can be controlled via valve operated or manual vacuum controllers
- Depending on your application you can switch on and off the vacuum pump via switchbox
- A Vacuum valve is necessary, if you want to combine this vacuum pump with the Hei-VAP Expert Control / Hei-VAP Ultimate Control rotary evaporators

## Rotavac Valve Control - Technical Data

| Weight                               | 12.8 kg            |
|--------------------------------------|--------------------|
| Diaphragm pump                       | Two-stage          |
| Suction capacity                     | 2 m³/h             |
| Ultimate vacuum                      | 7 mbar             |
| Combinable with a condenser          | yes                |
| Power input                          | 180 W              |
| Dimensions without condenser (w/d/h) | 195 x 245 x 310 mm |