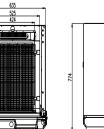

# 🗠 External Dimensions

**Becification Chart** 

| 4°C Blood Bank Refrigerator          |                                                                                                       |
|--------------------------------------|-------------------------------------------------------------------------------------------------------|
| Model                                | XC-170L                                                                                               |
| Cabinet Type                         | Upright                                                                                               |
| Capacity(L)                          | 170                                                                                                   |
| Internal Size(W*D*H)mm               | 525*550*744                                                                                           |
| External Size(W*D*H)mm               | 654*774*1330                                                                                          |
| NW/GW(Kgs)                           | 106/135                                                                                               |
| Performance                          |                                                                                                       |
| Temperature Setting                  | 2~6°C                                                                                                 |
| Ambient Temperature                  | 16-32°C                                                                                               |
| Climate Class                        | Ν                                                                                                     |
| Controller                           | Microprocessor                                                                                        |
| Display                              | Digital display                                                                                       |
| Refrigeration                        |                                                                                                       |
| Compressor                           | 1pc                                                                                                   |
| Cooling Method                       | Air cooling                                                                                           |
| Defrost Mode                         | Automatic                                                                                             |
| Insulation Thickness(mm)             | R/L:55,U:55,D:55,B:50                                                                                 |
| Construction                         |                                                                                                       |
| External Material                    | PCM                                                                                                   |
| Inner Material                       | Stainless steel                                                                                       |
| Shelves                              | 3(coated steel wire shelf)                                                                            |
| Door Lock with key                   | Yes                                                                                                   |
| Blood Basket                         | 9                                                                                                     |
| Access Port                          | 1pc. Ø 25 mm                                                                                          |
| Casters                              | 4 (2 casters with brakes)                                                                             |
| Data Logging/Interval/Recording Time | USB/Record every 10 minutes / 2 years                                                                 |
| Backup Battery                       | Yes                                                                                                   |
| Alarm                                |                                                                                                       |
| Temperature                          | High/Low temperature,High ambient temperature                                                         |
| Electrical                           | Power failure , Low battery                                                                           |
| System                               | Sensor failure,Door ajar,Condenser overheating,Built-in USB datalogger<br>failure,Communication error |
| Electrical                           |                                                                                                       |
| Power Supply(V/HZ)                   | 220/50                                                                                                |
| Accessories                          |                                                                                                       |
| Options                              | Chart recorder                                                                                        |
| Standard                             | Remote alarm contact,RS485                                                                            |