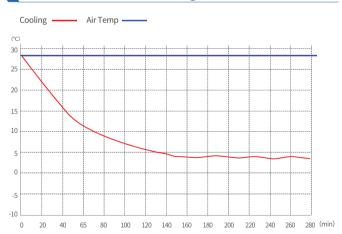

efrost function, force defrost;

Optional magnet inner door.



#### Alam System

·Perfect audible and visual alarm system comes with alarm function for high temperature, low temperature, sensor failure, door ajar, and power failure etc.



#### Human-oriented

· Equipped with 3 steel drawers with label holders(Stainless steel pull-out racks are optional)

· Up to 135 bags of 400ml blood bags and 117 bags of 450ml blood bags can be loaded.

# Scope of Application

overheating risk

Suitable for use in blood banks, hospitals, health and disease prevention systems, research institutions, colleges & universities, the electronic industry, biological engineering, laboratories in colleges & universities, military enterprises, deep-sea fishing companies, etc.

# Performance Data / Cooling Curve



# 🗠 External Dimensions











**Becification Chart** 

| 4°C Blood Bank Refrigerator          |                                                                                                       |
|--------------------------------------|-------------------------------------------------------------------------------------------------------|
| Model                                | XC-170L                                                                                               |
| Cabinet Type                         | Upright                                                                                               |
| Capacity(L)                          | 170                                                                                                   |
| Internal Si