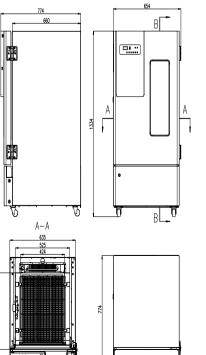

# 🗠 External Dimensions

**Becification Chart** 

| 4°C Blood Bank Refrigerator          |                                                                                                       |
|--------------------------------------|-------------------------------------------------------------------------------------------------------|
| Model                                | XC-170L                                                                                               |
| Cabinet Type                         | Upright                                                                                               |
| Capacity(L)                          | 170                                                                                                   |
| Internal Size(W*D*H)mm               | 525*550*744                                                                                           |
| External Size(W*D*H)mm               | 654*774*1330                                                                                          |
| NW/GW(Kgs)                           | 106/135                                                                                               |
| Performance                          |                                                                                                       |
| Temperature Setting                  | 2~6°C                                                                                                 |
| Ambient Temperature                  | 16-32°C                                                                                               |
| Climate Class                        | Ν                                                                                                     |
| Controller                           | Microprocessor                                                                                        |
| Display                              | Digital display                                                                                       |
| Refrigeration                        |                                                                                                       |
| Compressor                           | 1pc                                                                                                   |
| Cooling Method                       | Air cooling                                                                                           |
| Defrost Mode                         | Automatic                                                                                             |
| Insulation Thickness(mm)             | R/L:55,U:55,D:55,B:50                                                                                 |
| Construction                         |                                                                                                       |
| External Material                    | PCM                                                                                                   |
| Inner Material                       | Stainless steel                                                                                       |
| Shelves                              | 3(coated steel wire shelf)                                                                            |
| Door Lock with key                   | Yes                                                                                                   |
| Blood Basket                         | 9                                                                                                     |
| Access Port                          | 1pc. Ø 25 mm                                                                                          |
| Casters                              | 4 (2 casters with brakes)                                                                             |
| Data Logging/Interval/Recording Time | USB/Record every 10 minutes / 2 years                                                                 |
| Backup Battery                       | Yes                                                                                                   |
| Alarm                                |                                                                                                       |
| Temperature                          | High/Low temperature,High ambient temperature                                                         |
| Electrical                           | Power failure , Low battery                                                                           |
| System                               | Sensor failure,Door ajar,Condenser overheating,Built-in USB datalogger<br>failure,Communication error |
| Electrical                           |                                                                                                       |
| Power Supply(V/HZ)                   | 220/50                                                                                                |
| Accessories                          |                                                                                                       |
| Options                              | Chart recorder                                                                                        |
| Standard                             | Remote alarm contact,RS485                                                                            |