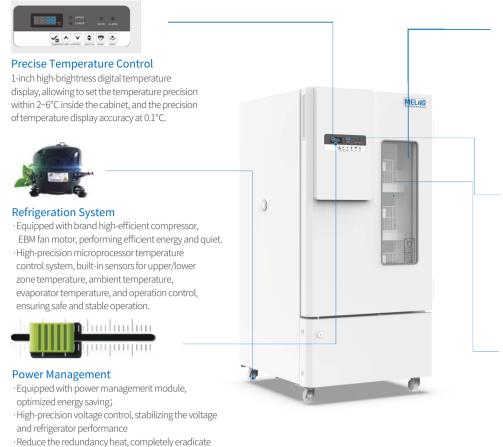

# Constant Temperature under Intelligent Control

Return air duct design, ensuring a temperature control accuracy at 0.1°C inside the cabinet;
High-precision microprocessor temperature control system, built-in sensors for upper/lower zone temperature, ambient temperature, evaporator temperature, and operation control, ensuring safe and stable

# Security System

Perfect audible and visual alarm system comes with alarm functions for high temperature, low temperature, sensor failure, door ajar, and power failure.

#### **Automatic Defrost**

· Return air duct design, ensuring a temperature control precision within 2~6°C inside the cabinet; Equipped with automatic defrost function, force defrost;

Optional magnet inner door.

#### Alam System

·Perfect audible and visual alarm system comes with alarm function for high temperature, low temperature, sensor failure, door ajar, and power failure etc.