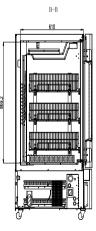

#### Human-oriented

· Equipped with 3 steel drawers with label holders(Stainless steel pull-out racks are optional)

· Up to 135 bags of 400ml blood bags and 117 bags of 450ml blood bags can be loaded.

# 🗠 External Dimensions

**Becification Chart** 

| 4°C Blood Bank Refrigerator          |                                                                                                       |
|--------------------------------------|-------------------------------------------------------------------------------------------------------|
| Model                                | XC-170L                                                                                               |
| Cabinet Type                         | Upright                                                                                               |
| Capacity(L)                          | 170                                                                                                   |
| Internal Size(W*D*H)mm               | 525*550*744                                                                                           |
| External Size(W*D*H)mm               | 654*774*1330                                                                                          |
| NW/GW(Kgs)                           | 106/135                                                                                               |
| Performance                          |                                                                                                       |
| Temperature Setting                  | 2~6°C                                                                                                 |
| Ambient Temperature                  | 16-32°C                                                                                               |
| Climate Class                        | Ν                                                                                                     |
| Controller                           | Microprocessor                                                                                        |
| Display                              | Digital display                                                                                       |
| Refrigeration                        |                                                                                                       |
| Compressor                           | 1pc                                                                                                   |
| Cooling Method                       | Air cooling                                                                                           |
| Defrost Mode                         | Automatic                                                                                             |
| Insulation Thickness(mm)             | R/L:55,U:55,D:55,B:50                                                                                 |
| Construction                         |                                                                                                       |
| External Material                    | PCM                                                                                                   |
| Inner Material                       | Stainless steel                                                                                       |
| Shelves                              | 3(coated steel wire shelf)                                                                            |
| Door Lock with key                   | Yes                                                                                                   |
| Blood Basket                         | 9                                                                                                     |
| Access Port                          | 1pc. Ø 25 mm                                                                                          |
| Casters                              | 4 (2 casters with brakes)                                                                             |
| Data Logging/Interval/Recording Time | USB/Record every 10 minutes / 2 years                                                                 |
| Backup Battery                       | Yes                                                                                                   |
| Alarm                                |                                                                                                       |
| Temperature                          | High/Low temperature,High ambient temperature                                                         |
| Electrical                           | Power failure , Low battery                                                                           |
| System                               | Sensor failure,Door ajar,Condenser overheating,Built-in USB datalogger<br>failure,Communication error |
| Electrical                           |                                                                                                       |
| Power Supply(V/HZ)                   | 220/50                                                                                                |
| Accessories                          |                                                                                                       |
| Options                              | Chart recorder                                                                                        |
| Standard                             | Remote alarm contact,RS485                                                                            |