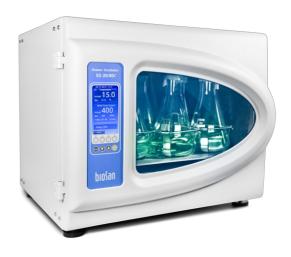

read more

ES-20/80C Software included, without platform Orbital Shaker-Incubator with cooling

**ES-20/80C** shaker-incubator for biotechnological and pharmaceutical laboratories is a professional category equipment. The typical applications include - microbial and cell culture cultivation, protein expression, solubility studies, general mixing, as well ...