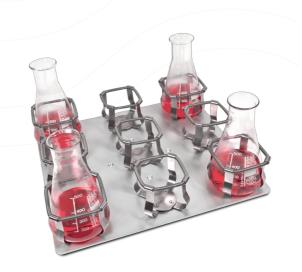

## DESCRIPTION

Platform with tight fit clamps for flasks.

## SPECIFICATIONS

| Working area     | 360 × 400 mm |
|------------------|--------------|
| Flask volume     | 500 ml       |
| Number of clamps | 9            |

CAT. NUMBER

BS-010167-NK

Platform HSP-9/500