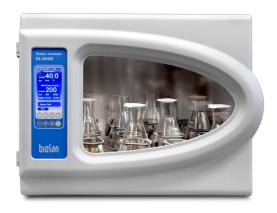

HSP-9/500, platform Page 1 of 2

ES-20/80 Software included, without platform Orbital Shaker-Incubator

**ES-20/80** shaker-incubator for biotechnological and pharmaceutical laboratories is a professional category equipment. The typical applications include - microbial and cell culture cultivation, protein expression, solubility studies, general mixing, as well ...