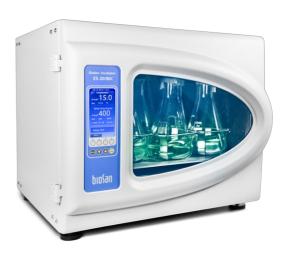

read more

ES-20/80C Software included, without platform Orbital Shaker-Incubator with cooling

**ES-20/80C** shaker-incubator for biotechnological and pharmaceutical laboratories is a professional category equipment. The typical applications include - microbial and cell culture cultivation, protein expression, solubility studies, general mixing, as well ...