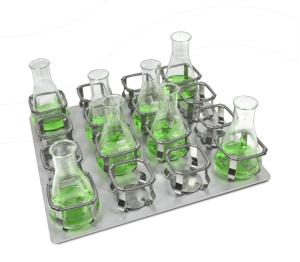

## DESCRIPTION

Platform with tight fit clamps for flasks.

## SPECIFICATIONS

| Working area     | 360 × 400 mm |
|------------------|--------------|
| Flask volume     | 250-300 ml   |
| Number of clamps | 16           |

CAT. NUMBER

BS-010167-MK

Platform HSP-16/250