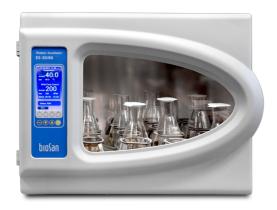

HSP-16/250, platform Page 1 of 2

ES-20/80 Software included, without platform Orbital Shaker-Incubator

**ES-20/80** shaker-incubator for biotechnological and pharmaceutical laboratories is a professional category equipment. The typical applications include - microbial and cell culture cultivation, protein expression, solubility studies, general mixing, as well ...