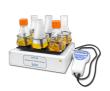

## DESCRIPTION

Universal platform with adjustable bars for different types of flasks, bottles, and beakers with silicone mat.

## ■ SPECIFICATIONS

| Working area | 270 × 185 × 40 mm |
|--------------|-------------------|
| Flask volume | universal         |

CAT. NUMBER

BS-010108-AK

Platform UP-12