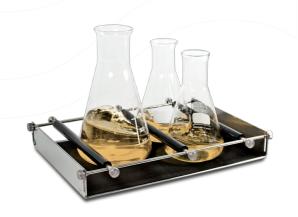

## UP-12, platform

## DESCRIPTION

Universal platform with adjustable bars for different types of flasks, bottles, and beakers with silicone mat.

## ■ SPECIFICATIONS

| Working area | 270 × 185 × 40 mm |
|--------------|-------------------|
| Flask volume | universal         |

CAT. NUMBER

BS-010108-AK

Platform UP-12