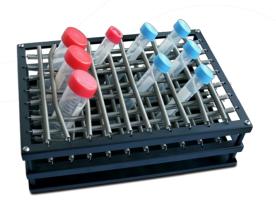

## DESCRIPTION

Platform with spring holders for up to 88 tubes up to 30 mm diameter (e. g. 10 ml, 15 ml, 50 ml tubes).

## SPECIFICATIONS

Working area  $275 \times 205 \times 75 \text{ mm}$ 

CAT. NUMBER

BS-010116-BK

Platform P-16/88