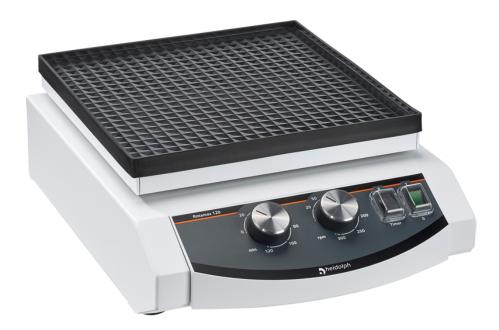

## Rotamax 120

P/N: 544-41200-00

The compact one with a maximum loading capacity of 2 kg

Space-saving and with a load weight of up to 2 kg, this shaker can perfectly master all applications.

The variably adjustable speed control (20-300 rpm) and the orbit of 20 mm guarantee homogeneous distribution. Your applications can be carried out in continuous operation or by means of a timer (max. 120 minutes).

## Rotamax 120 - Technical Data

| Overheat protection            | self-resetting                                                                                     |
|--------------------------------|----------------------------------------------------------------------------------------------------|
| Permissible ambient conditions | 5 - 31 °C at 80 % rel. humidity 32 - 40 °C<br>decreasing linearly up to max. 50 % rel.<br>humidity |
| Weight                         | 5.5 kg                                                                                             |
| Protection class DIN EN 60529  | IP 30                                                                                              |
| Timer                          | -                                                                                                  |
| Rotation speed range           | 20 - 300 rpm                                                                                       |
| Power input                    | 33 W                                                                                               |
| Dimensions (w/h/d)             | 245 x 310 x 125 mm                                                                                 |
| Max. Load                      | 2 kg                                                                                               |
| Operating Mode                 | timer or continous                                                                                 |
| Rotation speed setting         | electronic control                                                                                 |
| Orbit / Stroke                 | 20 mm                                                                                              |
| Platform size                  | 220 x 220 mm                                                                                       |
| Accessories included           | non-skid rubber mat                                                                                |
| Angle                          | -                                                                                                  |
| Motion                         | orbital                                                                                            |