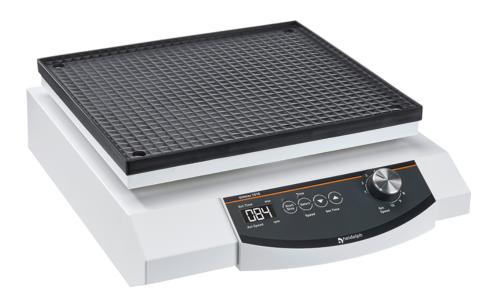

## Unimax 1010 P/N: 543-12310-00

The one with temperature-control and a maximum loading capacity of 5 kg

This shaker can be integrated into the modular incubation system, and it is therefore ideal for all temperature-controlled shaking tasks. In addition, it is possible to operate several shakers of this size in one climate chamber. We recommend climate chambers made by Memmert.

With a speed range of 30-500 rpm and an orbit of 10 mm, samples are optimally kept in motion. Time-dependent applications can be performed without any problems by using the timer (max. 999 min).

## Unimax 1010 - Technical Data

| Overheat protection            | self-resetting                                                                                     |
|--------------------------------|----------------------------------------------------------------------------------------------------|
| Permissible ambient conditions | 5 - 31 °C at 80 % rel. humidity 32 - 40 °C<br>decreasing linearly up to max. 50 % rel.<br>humidity |
| Weight                         | 8 kg                                                                                               |
| Protection class DIN EN 60529  | IP 40                                                                                              |
| Timer                          | Yes                                                                                                |
| Rotation speed range           | 30 - 500 rpm                                                                                       |
| Power input                    | 50 W                                                                                               |
| Dimensions (w/h/d)             | 320 x 375 x 125 mm                                                                                 |
| Max. Load                      | 5 kg                                                                                               |
| Operating Mode                 | timer or continous                                                                                 |
| Rotation speed setting         | digital                                                                                            |
| Orbit / Stroke                 | 10 mm                                                                                              |
| Platform size                  | 290 x 258 mm                                                                                       |
| Accessories included           | non-skid rubber mat                                                                                |
| Angle                          | -                                                                                                  |
| Motion                         | orbital                                                                                            |